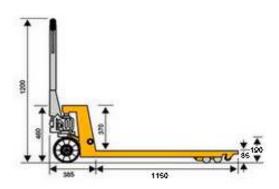

| Capacity            | kg | 2000   |
|---------------------|----|--------|
| Min. fork height    | mm | 85     |
| Max. fork height    | mm | 200    |
| Min. mast height    | mm | 2080   |
| Steering Wheel      | mm | 200x50 |
| Load Roller Single  | mm | 82x93  |
| Load Roller Tandem  | mm | 82x70  |
| Size of Fork        | mm | 160x60 |
| Width Overall Forks | mm | 540    |
| Fork Length         | mm | 1150   |