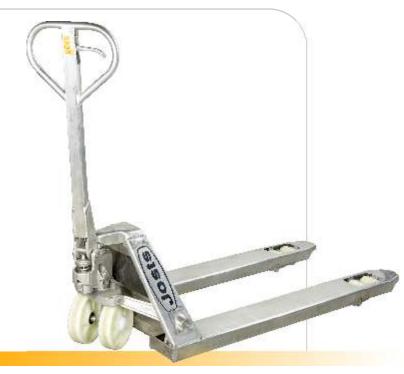

## **JPSS 2000**

## Stainless Steel Hand Pallet Trolley

- For use in meat and other food industries, dairy canning and areas where corrosive acids and saline solutions are used.
- Fully sealed hydraulic coated pump.
- Pressure relief valve/overload valve.
- Three position handle-Lift-Neutral-Lower.
- Tandem nylon load rollers & steering wheels.
- Materials and specification are subject to change.