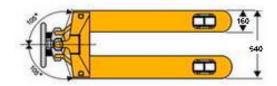

| Capacity            | kg | 2000   |
|---------------------|----|--------|
| Min. fork height    | mm | 85     |
| Max. fork height    | mm | 200    |
| Min. mast height    | mm | 2080   |
| Steering Wheel      | mm | 200x50 |
| Load Roller Single  | mm | 82x93  |
| Load Roller Tandem  | mm | 82x70  |
| Size of Fork        | mm | 160x60 |
| Width Overall Forks | mm | 540    |
| Fork Length         | mm | 1150   |