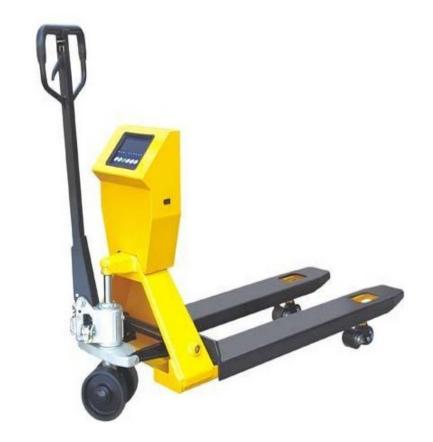

| Item/Type            |       | JPW 2000  |
|----------------------|-------|-----------|
| Capacity             | Kg    | 2000      |
| Lift Height          | mm    | 205       |
| Lowered Height       | mm    | 85        |
| Overall Length       | mm    | 1500      |
| Load Centre Distance | mm    | 600       |
| Fork Length          | mm    | 1150      |
| Width Over Forks     | mm    | 540       |
| Turning Radius       | mm    | 1300      |
| Wheel Base           | mm    | 1100      |
| Weighing Range       | Kg    | 1 to 2000 |
| Accuracy (Deviation) | %     | 1(max)    |
| Wheel                | Tyres | Nylon     |
| Display              |       | LED       |
| Drive                |       | Manual    |
| Type of Operation    |       | Hand      |

## **Features**

- Mobile pallet truck with scale combined two major functions for pallet truck/scale, allows you to weigh material what you want, where you want and when you want.
- ➤ Power supply with rechargeable battery or with 88~264V AC input.
- **x** Keypad and automatic tare functions.
- **★** 1.2inches, super-large and bright LED display in solid state to be strike-free.
- \* Available in pounds or kilograms.
- Various functions: with extended functions as weight-checking, counting etc.to satisfy different needs of customers.
- ➤ Power supply with Rechargeable battery, weight checking & counting functions available