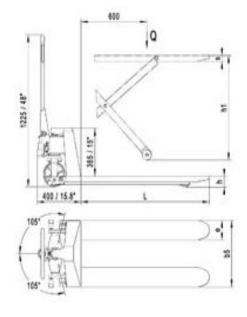

| Item/Type                       |    | JP EX 10 |
|---------------------------------|----|----------|
| Capacity <b>Q</b>               | Kg | 1000     |
| Min. fork height <b>h</b>       | mm | 85       |
| Max. fork height <b>h1</b>      | mm | 800      |
| Width of overall fork <b>b5</b> | mm | 540/680  |
| Length of fork I                | mm | 1170     |
| Fork roller                     | mm | Ф75х50   |
| Big wheel                       | mm | Ф180x55  |
| Battery V/Ah<br>(5h autonomy)   |    | 12V/60Ah |
| Lifting motor power             |    | 0.8KW    |
| Weight                          | Kg | 169      |